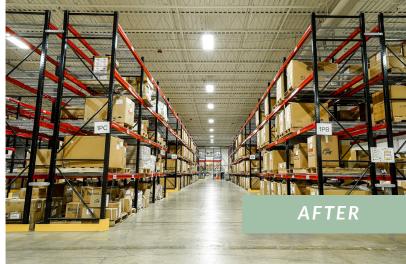

## THE SOLUTION

The fluorescent T5 fixtures were replaced with new LED high bay fixtures. Occupancy fixtures were also installed on each fixture allowing them to turn off/on when an occupant enters its detection area.

#### **RESULTS**

The LED fixtures combined with occupancy fixtures reduced consumption and fixture operating hours by 65%.

- Total Annual kWh saved= 41,135.76
- 65.66% Savings