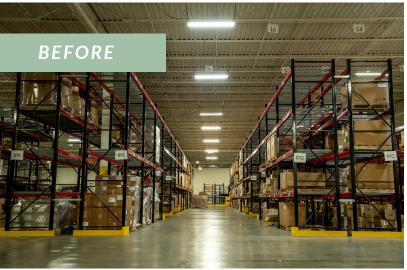

## THE PROBLEM

The existing fluorescent T5 fixtures were controlled by multiple breakers arranged in circuits that did not allow them to turn off unoccupied spaces without impacting active production areas. Existing fluorescent lamps were functioning at a diminished capacity, no longer providing the sufficient lighting.