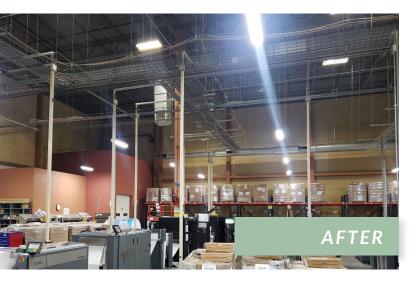

# THE SOLUTION

Replaced all Metal Halide Parking lot fixtures and Dock fixtures with New state of the art LED Fixtures. Relamped all Fluorescent T8 and T5 office fixtures with New LED 4 foot lamps. Replaced existing Fluorescent T5 High Bay fixtures in the Print Production Area with high-efficiency state of the art, made in the USA, LED Linear High Bays.

# RESULTS

Ricoh was able to reduce its energy consumption by 32% with an LED to LED replacement solution. Overall, they were able to reduce their total lighting consumption cost by 60%

- Annual kWh Saved= 133,398
- 54.59% Savings
- Utility rebate incentive= \$10,758
- 2.44yr Payback.